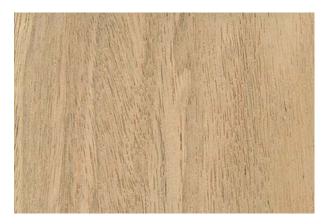

## **KD** Idigbo

Category: African Far Eastern Hardwoods

**Botanical Name:** Terminalia Ivorensis

Origin: African

Uses: Furniture making, high class joinery, interior and

exterior carpentry, joinery and construction

**Density:** 560 kg/m3 \*Density can vary 20% or more\*

Colour: Pale Yellow / Brown, sometimes pinkish cast

**Grain:** Straight to slightly irregular

**Texture:** Medium to fairly coarse