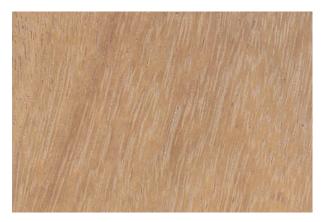

## **KD Iroko**

Category: African Far Eastern Hardwoods

Botanical Name: Milicia Excelsa (formerly known as

Chlorophora Excelsa)

Origin: African

Uses: Ship/boat building, cladding, internal and external

joinery

Density: 660 kg/m3

Colour: Golden orange to light brown

Grain: Interlocked

Texture: Coarse but even