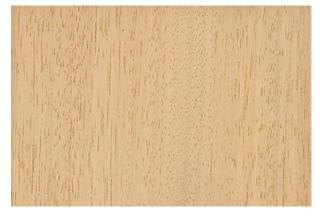

## **KD Obeche**

Category: African Far Eastern Hardwoods Botanical Name: Triplo Chiton Scleroxylon Origin: African Uses: Saunas, Fine Cabinetry Density: 390 kg/m3 Colour: Creamy White to Pale yellow

Grain: Interlocked

Texture: Moderately fine and even