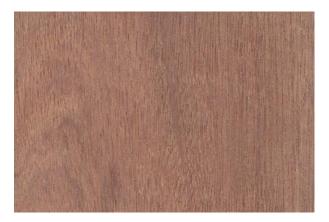

## **KD Sapele**

Category: African Far Eastern Hardwoods

Botanical Name: Entandrophragma Cylindricum

Origin: African

Uses: Furniture making, boat building, flooring, doors etc

Density: 640 kg/m3

Colour: Medium to Dark reddish brown

Grain: Wavy or Interlocked

Texture: Fairly Fine