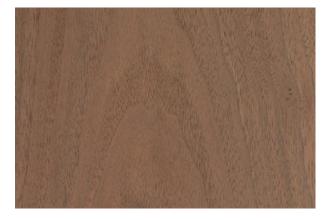

## **KD American Black Walnut**

Category: American Hardwoods

Botanical Name: Juglans Nigra

Origin: American

**Uses:** High Quality Furniture, Boat building, Interior Joinery, cabinet making etc

Density: 660 kg/m3

Colour: Rich dark brown - blackish

Grain: Straight

Texture: Coarse