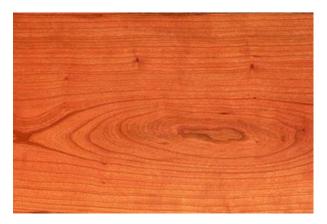

## **KD FAS American Cherry**

Category: American Hardwoods

**Botanical Name: Prunus Serotina** 

Origin: American

Uses: Cabinetry, Flooring, Fine Furniture and veneered

products

Density: 580 kg/m3

Colour: Rich Red to Reddish Brown

Grain: Fine and Straight

Texture: Smooth