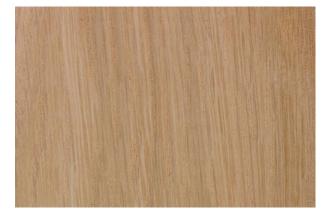

## KD FAS American White Oak

Category: American Hardwoods

Botanical Name: Quercus Alba

Origin: American

Uses: Furniture Making, Joinery, Flooring and Boat Building

Density: 770 kg/m3

Colour: Pale / Light Brown or Pale yellow streaked

Grain: Bold straight to occasional wavy pattern

Texture: Course / Textured