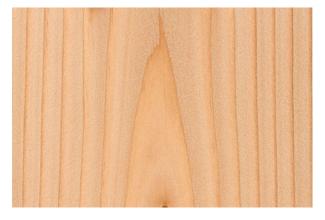

## **Douglas Fir**

Category: Softwoods Including Clears Botanical Name: Pseudotsuga Menziesii Origin: Clear Grade Softwood Uses: Structural timber Density: 530 kg/m3 Colour: Usually light brown with a hint of red and or yellow Grain: Straight or slightly wavy