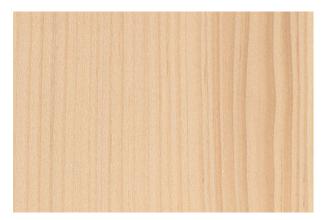

## **KD Eastern White Pine**

Category: Softwoods Including Clears

**Botanical Name: Pinus Strobus** 

Origin: Clear Grade Softwood

**Uses:** Construction

Density: 400 kg/m3

Colour: Light Brown

**Grain:** Straight

Texture: Medium