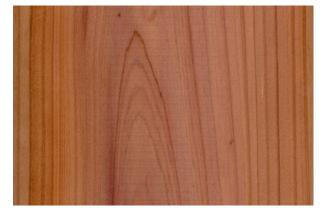

## **AD Western Red Cedar**

Category: Softwoods Including Clears

Botanical Name: Thuja Plicata

Origin: Clear Grade Softwood

Uses: Interior and exterior joinery, Cladding and shingles.

Density: 390 kg/m3

Colour: Chocolate Brown to Salmon pink. Lightens with maturity to silvery grey

Grain: Straight

Texture: Coarse

| SIZES         |  |  |
|---------------|--|--|
| ?" x 4" Only  |  |  |
| ?" x 6" Only  |  |  |
| 1" x 4" Only  |  |  |
| 1" x 6" Only  |  |  |
| 4" x 4" Only  |  |  |
| 4" x 6" Only  |  |  |
| 6" x 6" + Wdr |  |  |